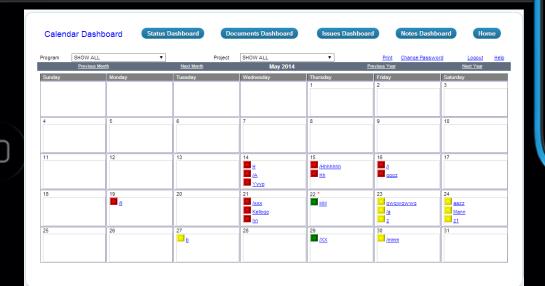

# Charting Status for: Research suppliers Status 7.8 2012/7/4 2012/7/5 2012/7/6 2012/7/7 2012/7/8 2012/7/9 2012/7/10 2012

#### Dashboard Charts, Calendars