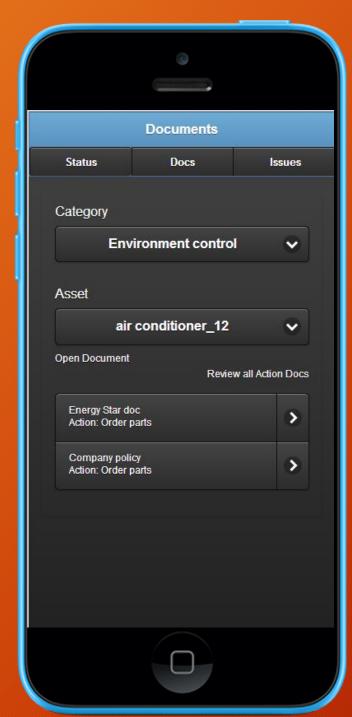

# Manage project documents

ProjectWare

Manage projects, assets, employees, suppliers, vendors, partners, customers around the globe.

# Key documents attached to tasks keeps team informed

IBM Software
IBM Watson
Healthcare