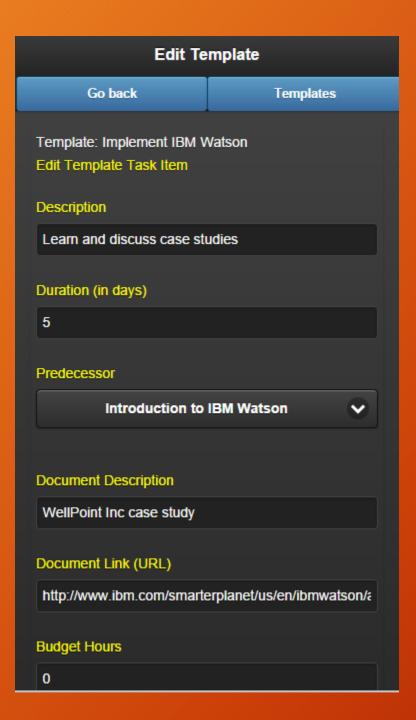

# Edit a ProjectWare Template designed for automating a specific solution implementation

Provide project steps, dependencies, contacts of key resources and links to relevant knowledge

# Key documents attached to tasks keeps team informed

IBM Software
IBM Watson
Healthcare

#### Increasing data volumes

Wellpoint needed to accelerate processing of physicians' treatment requests, save members' time and improve efficiencies in the approval process.