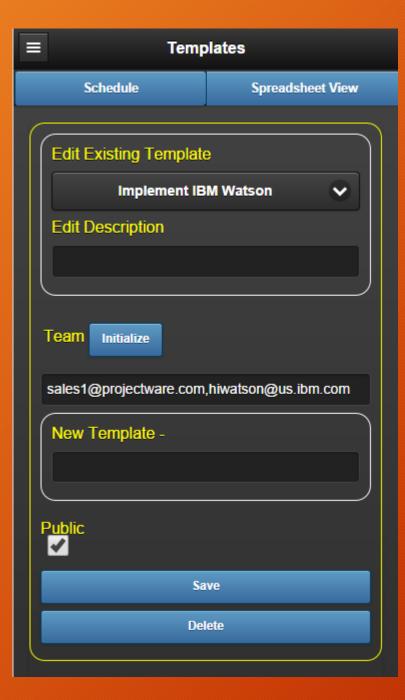

### Manage teams, key resources, projects, documents, issues

Create and save solution templates documenting project actions, inter-dependencies, relevant documents and people resources to build a work team.

Launch templates with a single-click.

# Edit a ProjectWare Template designed for automating a specific solution implementation

Provide project steps, dependencies, contacts of key resources and links to relevant knowledge