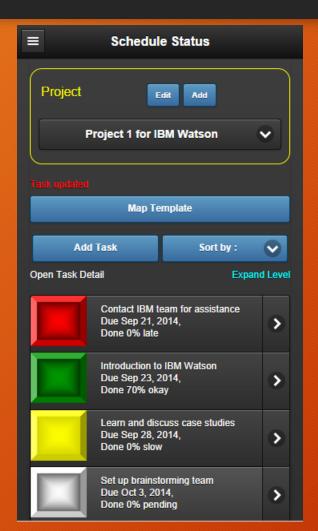

#### Predictive Algorithm tracks and predicts progress

Predictive algorithm computes target Work progress and informs team on slow tasks and required work completion