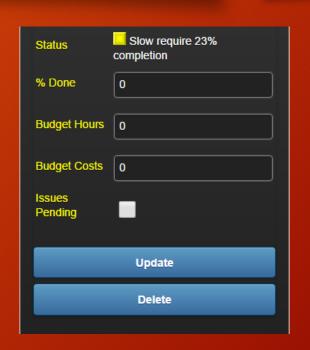

#### Predictive Algorithm tracks and predicts progress

Predictive algorithm computes target Work progress and informs team on slow tasks and required work completion

Track and resolve project issues

Manage project costs and time budgets