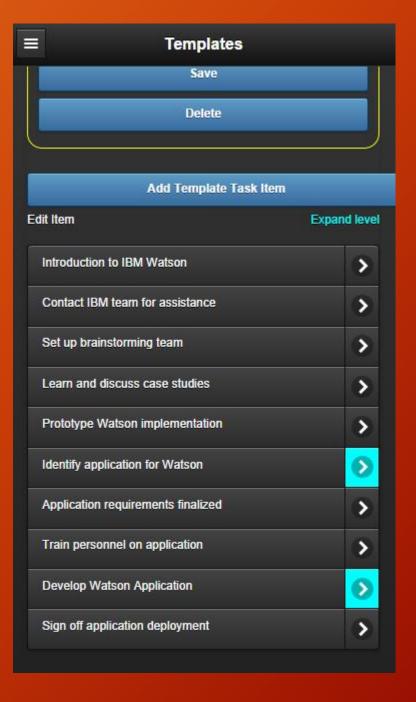

# Edit a ProjectWare Template designed for automating a specific solution implementation

Provide project steps, dependencies, contacts of key resources and links to relevant knowledge

# Project teams may now access and launch the pre-designed solution template