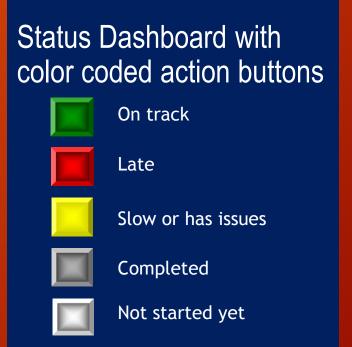

#### Accelerating complex project implementations

ProjectWare

Enterprise Team Project Management Actions
dashboard
with color
coded status

Mobile platform support

Issue management

Tracks cost and time budgets