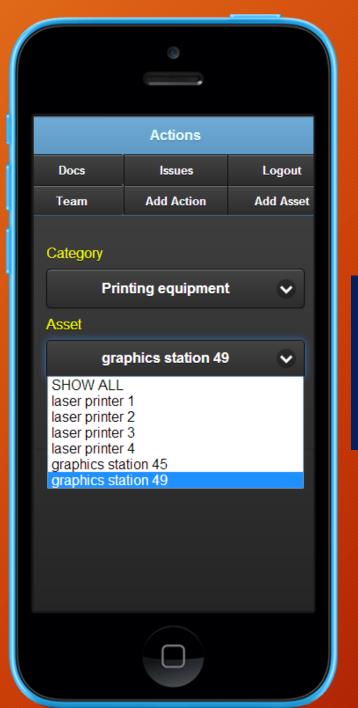

### Manage teams, key resources, projects, documents, issues

Create and save solution templates documenting project actions, inter-dependencies, relevant documents and people resources to build a work team.

# Edit a ProjectWare Template designed for automating a specific solution implementation

Provide project steps, dependencies, contacts of key resources and links to relevant knowledge