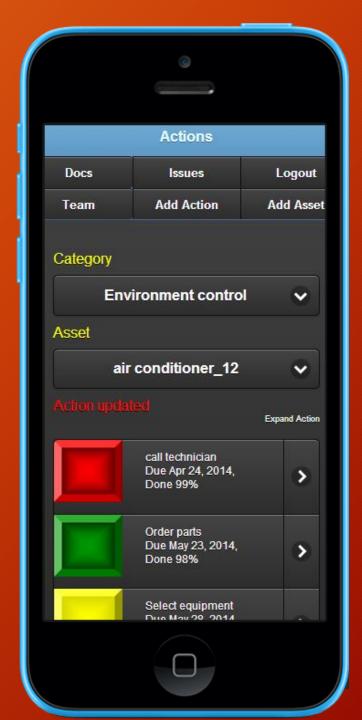

### Manage teams, key resources, projects, documents, issues

Create and save solution templates documenting project actions, inter-dependencies, relevant documents and people resources to build a work team.

# Project teams may now access and launch the pre-designed solution template