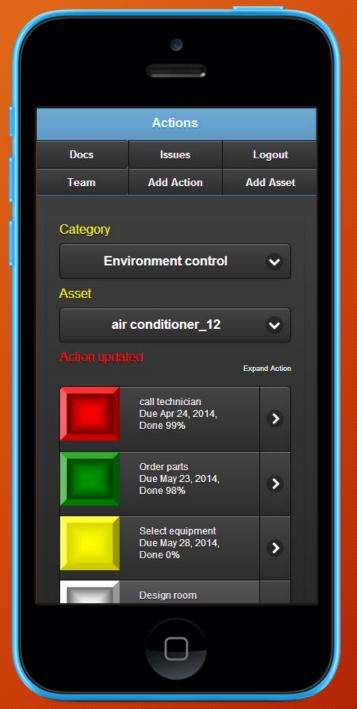

Track and resolve project issues

Manage project costs and time budgets

#### Predictive Algorithm tracks and predicts progress

Predictive algorithm computes target Work progress and informs team on slow tasks and required work completion

# Key documents attached to tasks keeps team informed

IBM Software
IBM Watson
Healthcare