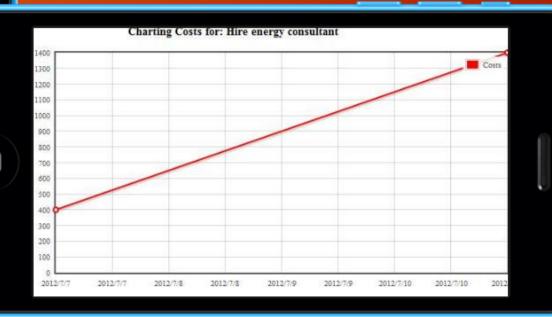

# Charting Status for: Research suppliers Status 7.8 2012/7/4 2012/7/5 2012/7/6 2012/7/7 2012/7/8 2012/7/9 2012/7/10 2012