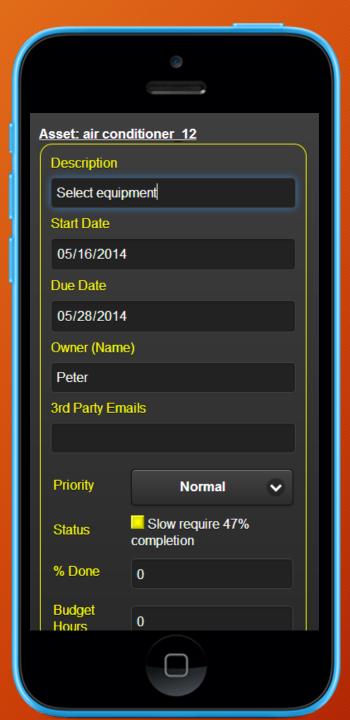

# Edit a ProjectWare Template designed for automating a specific solution implementation

Provide project steps, dependencies, contacts of key resources and links to relevant knowledge

#### Predictive Algorithm tracks and predicts progress

Predictive algorithm computes target Work progress and informs team on slow tasks and required work completion