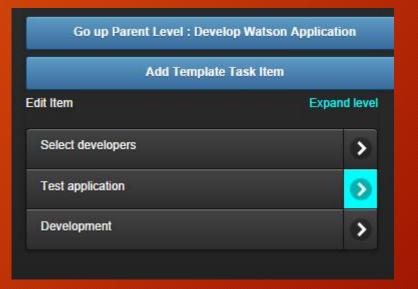

# Edit a ProjectWare Template designed for automating a specific solution implementation

Provide project steps, dependencies, contacts of key resources and links to relevant knowledge

# Project teams may now access and launch the pre-designed solution template