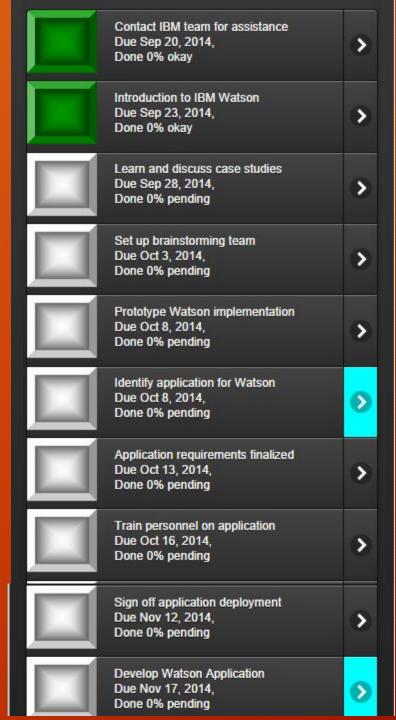

projects, assets, customers, processes etc.





Supporting Team collaboration





Track and update team action status







Track and resolve project issues





Manage project costs and time budgets





# Charting Status for: Research suppliers Status 7.8 2012/7/4 2012/7/5 2012/7/6 2012/7/7 2012/7/8 2012/7/9 2012/7/10 2012



#### Dashboard Charts, Calendars





# Manage project documents







ProjectWare

Manage projects, assets, employees, suppliers, vendors, partners, customers around the globe.

# Edit a ProjectWare Template designed for automating a specific solution implementation









Provide project steps, dependencies, contacts of key resources and links to relevant knowledge











# Project teams may now access and launch the pre-designed solution template







#### Predictive Algorithm tracks and predicts progress









Predictive algorithm computes target Work progress and informs team on slow tasks and required work completion

# Key documents attached to tasks keeps team informed





IBM Software
IBM Watson
Healthcare



#### Overview

#### Increasing data volumes

Wellpoint needed to accelerate processing of physicians' treatment requests, save members' time and improve efficiencies in the approval process.

#### Support for decision-making

The IBM® Watson platform uses hypothesis generation and evidence-based learning to generate confidence-scored recommendations that help nurses make decisions about utilization management.

#### Accelerated processes

The Watson platform helps UM nurses make faster UM decisions about treatment reque