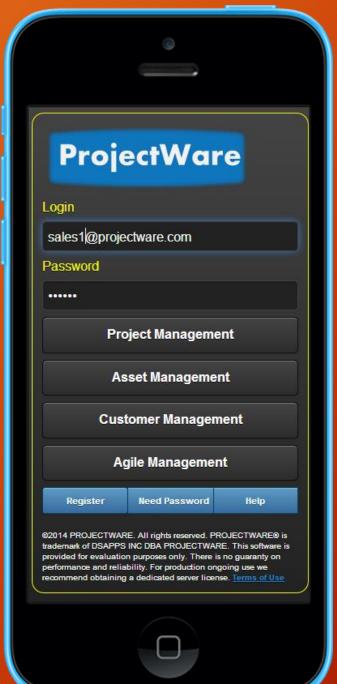

### **ProjectWare**

Collaborative action management platform. Simplifies complex implementations.

Build and offer your solution templates in minutes. Users and customers may select template and launch projects instantly.

#### **Features**

- Cloud based Mobile Solution
- Offers Action Management on the Cloud
- Plan, deploy and coordinate team projects and programs
- Launch and track projects and actions by team members
- Help prioritize actions, track issues, maintain documents
- Track and manage project cost and time budgets
- Deploy and communicate with automated IOT web services
- Customize and deploy solution specific project templates
- Runs on public cloud IBM, AWS, Rackspace etc.
- Runs on private cloud
- May be deployed in-house on any Linux server platform (Red Hat, IBM PowerLinux etc.)