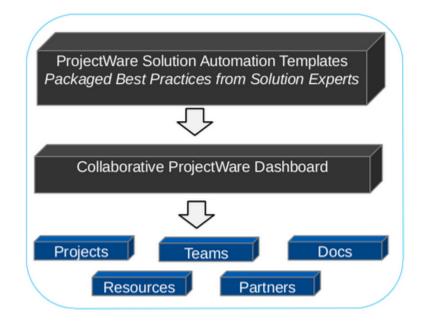

## Projectware Dashboard

Manage projects, programs, actions, teams, resources, documents, issues Customize solution templates, Rapidly automate business processes

### Manage teams, key resources, projects, documents, issues

Create and save solution templates documenting project actions, inter-dependencies, relevant documents and people resources to build a work team.

Solution automation templates

Integrates
tasks,
dependencies
, documents
and team

Action driven document management

Team
Calendars
and
discussion
notes

Allows
Customers to
build
resources
team

ProjectWare

@projectware.com